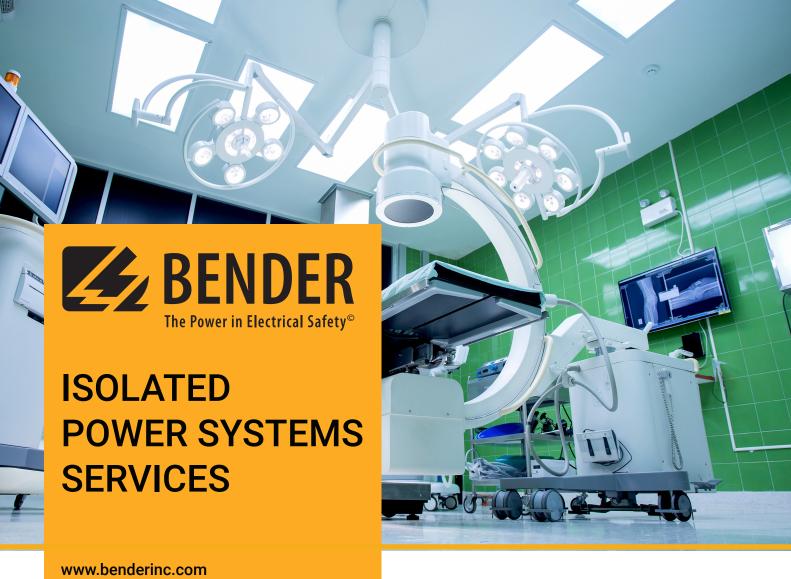

## Retrofit/Replace Line Isolation Monitors with cutting-edge LIM2010

The LIM2010 line isolation monitor is ideal for retrofitting applications regardless of the current LIM's make and model. No metal needs to be cut in most applications, and simple instructions facilitate a fast changeover. Its automatic self-calibration, self-check and digital display allow for yearly performance testing as opposed to bi-annual testing for analog LIMs (per NFPA 99).